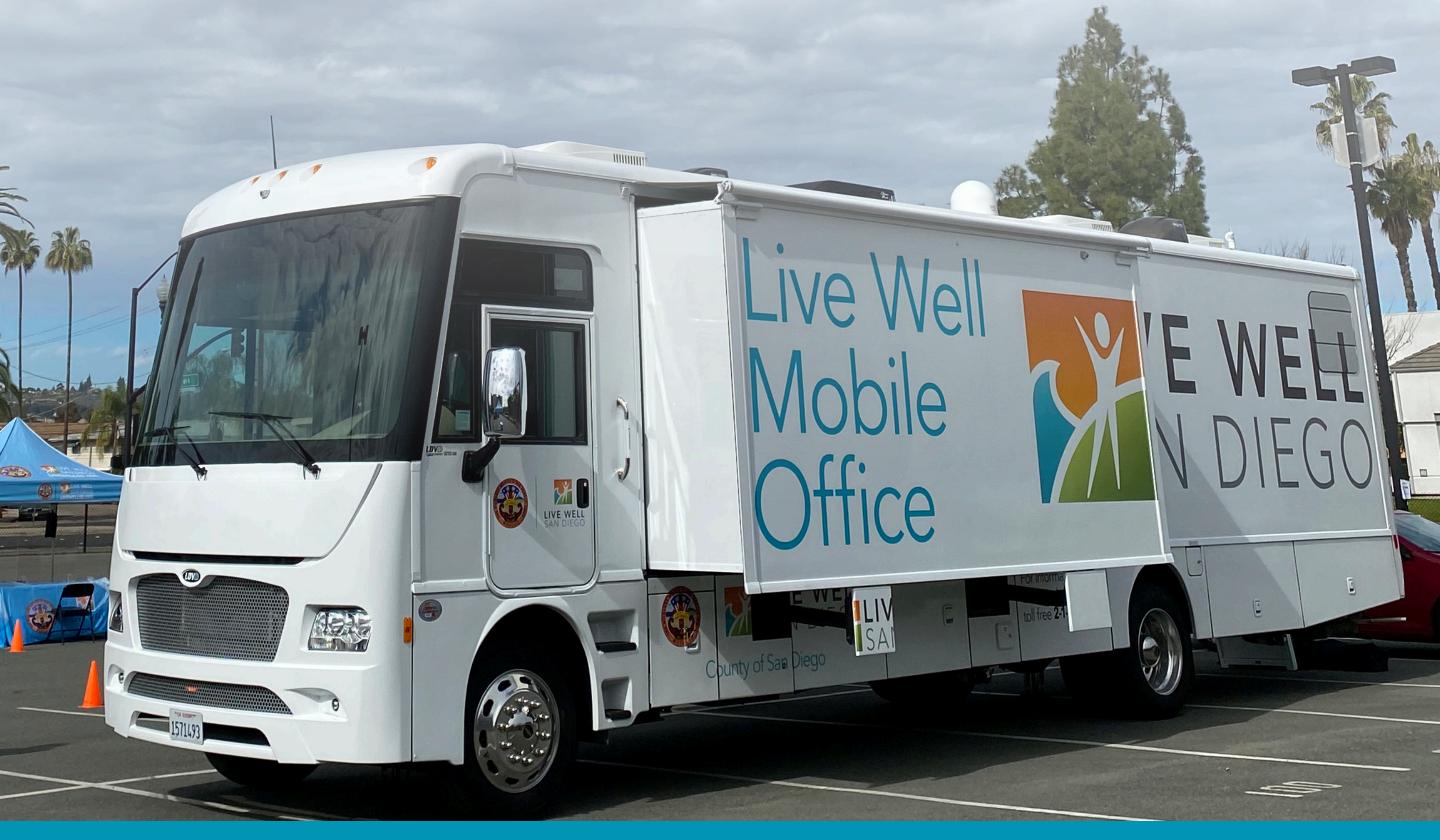

## Live Well on Wheels

The Live Well on Wheels (WoW) bus provides San Diego County residents access to a variety of health and community services - on the go! The Live WoW bus is availabe for request by County of San Diego departments and community organizations.

## **Bus Features**

- L39'x W15'x H14'
- Awning
- Electrical Outlets
- Smart TVs
- Tables, chairs, & pop-up tents

- 5 Workstations
- Private Consultation Room
- ADA Compliant Bathroom
- Printer
- Wi-Fi (Public & County Secure)

## **Services Offered**

- AIS Resources
- Animal Services
- COVID-19 Testing & Vaccines
- CWS Resources

- Flu Vaccines
- General CoSD Resources
- Homeless Outreach Services
- Nutrition Education

- Emergency Services
- Military & Veteran Resources
- Self-Sufficiency Services