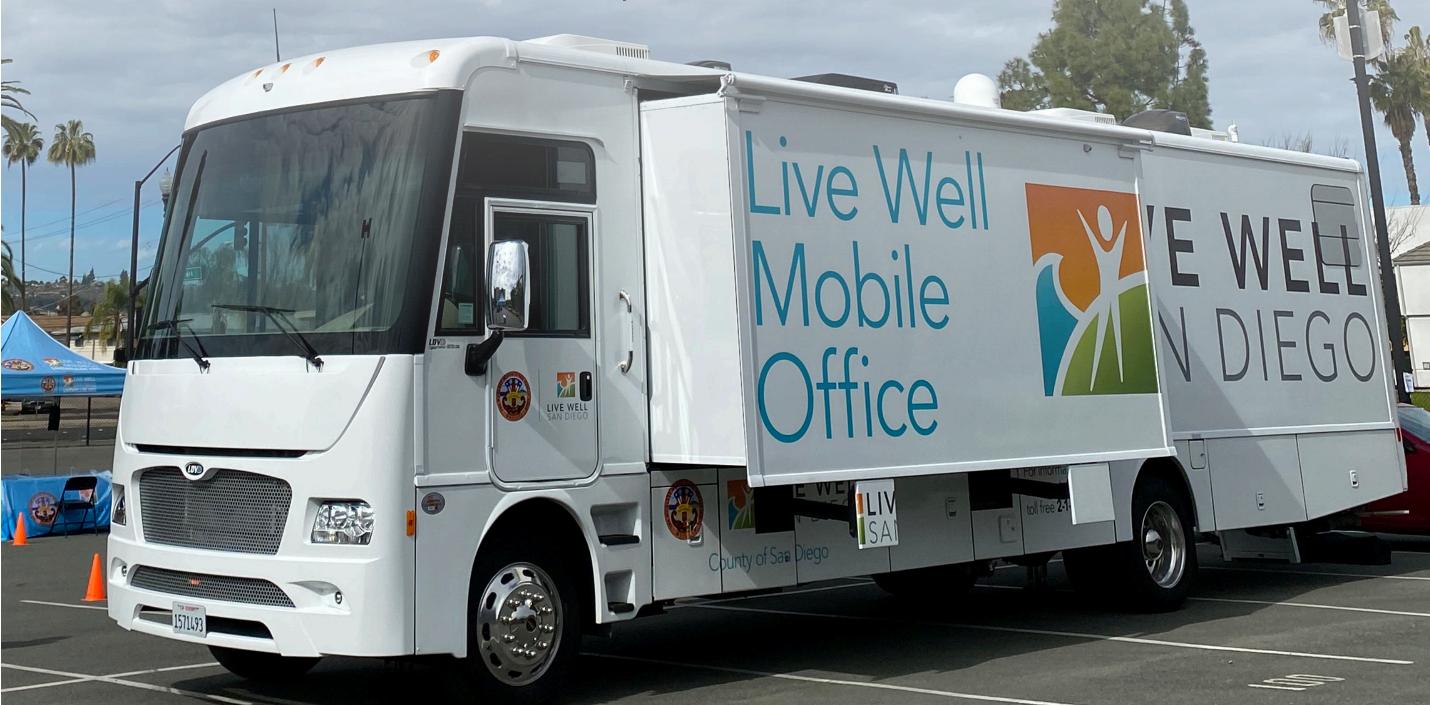

## Live Well on Wheels

The Live Well on Wheels (WoW) bus provides San Diego County residents access to a variety of health and community services - on the go! The Live WoW bus is availabe for request by County of San Diego departments and community organizations.

## **Bus Features**

- L39'x W15'x H14'
- Awning

Aging and Independence

Child and Family Wellbeing

First 5 San Diego Resources

Resources

**Services** 

Animal Services

COVID-19 Testing

- Electrical Outlets
- Smart TVs
- Tables, chairs, & pop-up tents

- 5 Workstations
- Private Consultation Room
- ADA Compliant Bathroom
- Printer
- Wi-Fi (Public & County Secure)

## **Services Offered**

- General CoSD Resources
- Homeless Outreach Services
- Housing and Community
   Development Services
- Immigrant and Refugee
   Resources
- Library Outreach

- Military and Veteran Resources
- Nutrition Education
- Registrar of Voters Resources
- Self-Sufficiency Services
- Vaccines
- Vector Control Services